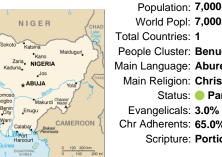

## Pray for the Nations Mini in Nigeria

|                                                                        | Population: 7,000           |
|------------------------------------------------------------------------|-----------------------------|
| NIGER                                                                  | World Popl: 7,000           |
| Lave Charles                                                           | Total Countries: 1          |
| Sokoto Katsina Maiduguri                                               | People Cluster: Benue       |
| Zaria. NIGERIA<br>Kaduna. Jos                                          | Main Language: Abureni      |
|                                                                        | Main Religion: Christianity |
| •Ogbomoso<br>Oshogbo<br>Makurdi Wadd                                   | Status: 🛑 Partially reached |
| Ibadan Benin<br>City                                                   | Evangelicals: 3.0%          |
| Bight of Calabar Bakasi                                                | Chr Adherents: 65.0%        |
| Gulf of Guinea                                                         | Scripture: Portions         |
| GUIN OF GUINBA<br>EQUATORIAL<br>GUINEA<br>0 100 200 km<br>0 100 200 km | in csin                     |