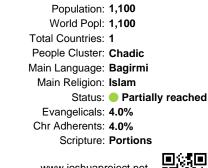

# Pray for the Nations Miltu in Chad

Population: 1,100 World Popl: 1,100 Total Countries: 1 People Cluster: Chadic Main Language: Bagirmi Main Religion: Islam Status: 
Partially reached Evangelicals: 4.0% Chr Adherents: 4.0% Scripture: Portions

## Pray for the Nations Miltu in Chad

| _     |                             |
|-------|-----------------------------|
| õo mi | Population: 1,100           |
|       | World Popl: 1,100           |
|       | Total Countries: 1          |
| 1     | People Cluster: Chadic      |
|       | Main Language: Bagirmi      |
|       | Main Religion: Islam        |
|       | Status: 🛑 Partially reached |
| IAN   | Evangelicals: 4.0%          |
| \     | Chr Adherents: 4.0%         |
| Ł     | Scripture: Portions         |
|       |                             |

### Pray for the Nations Miltu in Chad

Population: 1,100 World Popl: 1,100 Total Countries: 1 People Cluster: Chadic Main Language: Bagirmi Main Religion: Islam Status: Partially reached Evangelicals: 4.0% Chr Adherents: 4.0% Scripture: Portions