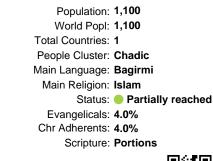

# Pray for the Nations Miltu in Chad

Population: 1,100 World Popl: 1,100 Total Countries: 1 People Cluster: Chadic Main Language: Bagirmi Main Religion: Islam Status: Partially reached Evangelicals: 4.0% Chr Adherents: 4.0% Scripture: Portions