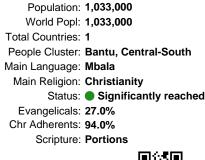

#### *Pray for the Nations* Mbala in Congo, DRC

Population: 1,033,000 World Popl: 1,033,000 Total Countries: 1 People Cluster: Bantu, Central-South Main Language: Mbala Main Religion: Christianity Status: Significantly reached Evangelicals: 27.0% Chr Adherents: 94.0% Scripture: Portions