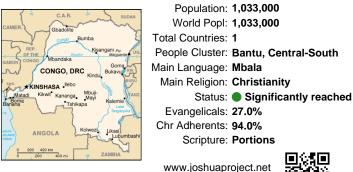

# Pray for the Nations Mbala in Congo, DRC

Population: 1,033,000 World Popl: 1,033,000 Total Countries: 1 People Cluster: Bantu, Central-South Main Language: Mbala Main Religion: Christianity Status: Significantly reached Evangelicals: 27.0% Chr Adherents: 94.0% Scripture: Portions