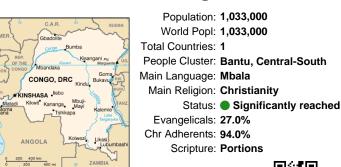

# Pray for the Nations Mbala in Congo, DRC

Population: 1,033,000 World Popl: 1,033,000 Total Countries: 1 People Cluster: Bantu, Central-South Main Language: Mbala Main Religion: Christianity Status: Significantly reached Evangelicals: 27.0% Chr Adherents: 94.0% Scripture: Portions

#### Pray for the Nations Mbala in Congo, DRC

Population: 1,033,000 World Popl: 1,033,000 Total Countries: 1 People Cluster: Bantu, Central-South Main Language: Mbala Main Religion: Christianity Status: Significantly reached Evangelicals: 27.0% Chr Adherents: 94.0% Scripture: Portions

#### *Pray for the Nations* Mbala in Congo, DRC

Population: 1,033,000 World Popl: 1,033,000 Total Countries: 1 People Cluster: Bantu, Central-South Main Language: Mbala Main Religion: Christianity Status: Significantly reached Evangelicals: 27.0% Chr Adherents: 94.0% Scripture: Portions