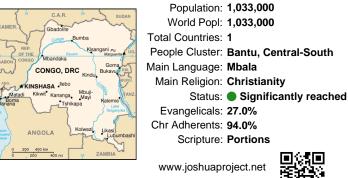

#### Pray for the Nations Mbala in Congo, DRC

Population: 1,033,000 World Popl: 1,033,000 Total Countries: 1 People Cluster: Bantu, Central-South Main Language: Mbala Main Religion: Christianity Status: Significantly reached Evangelicals: 27.0% Chr Adherents: 94.0% Scripture: Portions