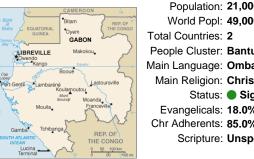

# Pray for the Nations Mbamba in Gabon

| CAMEROON                   | Population: 21,000               |
|----------------------------|----------------------------------|
| Bitam REP. OF              | World Popl: <b>49,000</b>        |
| GUINEA Overn GABON         | Total Countries: 2               |
| LIBREVILLE Makokou         | People Cluster: Bantu, Northwest |
| Kango Equator              | Main Language: Ombamba           |
| enti Lambaréné             | Main Religion: Christianity      |
| Koulamoutou                | Status:  Status:  Status:        |
| Mouila Franceville         | Evangelicals: 18.0%              |
| amha Tchibanga             | Chr Adherents: 85.0%             |
| ATLANTIC REP. OF THE CONGO | Scripture: Unspecified           |
| Lucina                     |                                  |