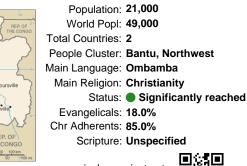

Population: 21,000 World Popl: 49,000 Total Countries: 2 People Cluster: Bantu, Northwest Main Language: Ombamba Main Religion: Christianity Status: Significantly reached Evangelicals: 18.0% Chr Adherents: 85.0% Scripture: Unspecified