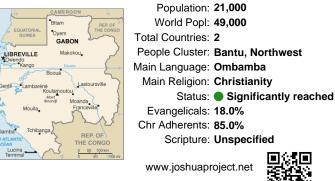

# Pray for the Nations Mbamba in Gabon

"Declare His glory among the nations." Psalm 96:3

GABON

LIBREVILLE

Population: 21,000 World Popl: 49,000 People Cluster: Bantu, Northwest Main Language: Ombamba Main Religion: Christianity Status: Significantly reached Evangelicals: 18.0% Chr Adherents: 85.0% Scripture: Unspecified