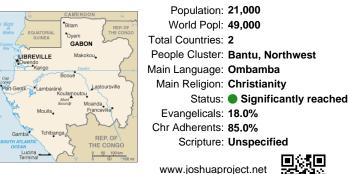

# Pray for the Nations Mbamba in Gabon

Population: 21,000 World Popl: 49,000 Total Countries: 2 People Cluster: Bantu, Northwest Main Language: Ombamba Main Religion: Christianity Status: Significantly reached Evangelicals: 18.0% Chr Adherents: 85.0% Scripture: Unspecified

#### Pray for the Nations Mbamba in Gabon

Population: 21,000 World Popl: 49,000 Total Countries: 2 People Cluster: Bantu, Northwest Main Language: Ombamba Main Religion: Christianity Status: Significantly reached Evangelicals: 18.0% Chr Adherents: 85.0% Scripture: Unspecified

Population: 21,000 World Popl: 49,000 Total Countries: 2 People Cluster: Bantu, Northwest Main Language: Ombamba Main Religion: Christianity Status: Significantly reached Evangelicals: 18.0% Chr Adherents: 85.0% Scripture: Unspecified