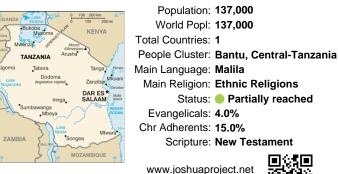

### Pray for the Nations Malila in Tanzania

Population: 137,000 World Popl: 137,000 Total Countries: 1 People Cluster: Bantu, Central-Tanzania Main Language: Malila Main Religion: Ethnic Religions Status: Partially reached Evangelicals: 4.0% Chr Adherents: 15.0% Scripture: New Testament