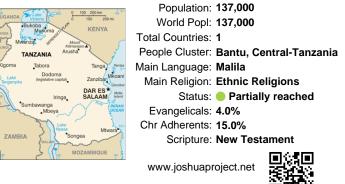

#### Pray for the Nations Malila in Tanzania

www.joshuaproject.net

Population: 137,000 World Popl: 137,000 Total Countries: 1 People Cluster: Bantu, Central-Tanzania Main Language: Malila Main Religion: Ethnic Religions Status: Partially reached Evangelicals: 4.0% Chr Adherents: 15.0% Scripture: New Testament

www.joshuaproject.net