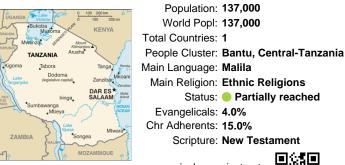

# Pray for the Nations Malila in Tanzania

| 0 100 200 km 40 <sup>0-1</sup>      | Population: <b>137,000</b>              |
|-------------------------------------|-----------------------------------------|
| GANDA Victoria<br>Bukoba Muteoma    | World Popl: 137,000                     |
| Mwanza, and Mount                   | Total Countries: 1                      |
| TANZANIA Kilimanjaro                | People Cluster: Bantu, Central-Tanzania |
| goma Tabora Tanga Person<br>5       | Main Language: Malila                   |
| Lake (legislative capital) Zanzibar | Main Religion: Ethnic Religions         |
| Iringa DAR ES* Matin                | Status: Partially reached               |
| Sumbawanga<br>•Mbeya                | Evangelicals: 4.0%                      |
| Lako<br>Nyasa Mtwara                | Chr Adherents: 15.0%                    |
| ZAMBIA                              | Scripture: New Testament                |
| , S ( MOZAMBIQUE , )                | 티스토디                                    |