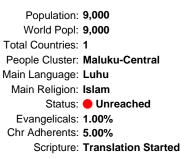

## Pray for the Nations Luhu in Indonesia

Population: 9,000 World Popl: 9,000 Total Countries: 1 People Cluster: Maluku-Central Main Language: Luhu Main Religion: Islam Status: • Unreached Evangelicals: 1.00% Chr Adherents: 5.00% Scripture: Translation Started

# Pray for the Nations Luhu in Indonesia

Population: 9,000 World Popl: 9,000 Total Countries: 1 People Cluster: Maluku-Central Main Language: Luhu Main Religion: Islam Status: • Unreached Evangelicals: 1.00% Chr Adherents: 5.00% Scripture: Translation Started

#### Pray for the Nations Luhu in Indonesia

Population: 9,000 World Popl: 9,000 Total Countries: 1 People Cluster: Maluku-Central Main Language: Luhu Main Religion: Islam Status: • Unreached Evangelicals: 1.00% Chr Adherents: 5.00% Scripture: Translation Started

## Pray for the Nations Luhu in Indonesia

Population: 9,000 World Popl: 9,000 Total Countries: 1 People Cluster: Maluku-Central Main Language: Luhu Main Religion: Islam Evangelicals: 1.00% Chr Adherents: 5.00%

# Pray for the Nations Luhu in Indonesia

Population: 9,000 World Popl: 9,000 Total Countries: 1 People Cluster: Maluku-Central Main Language: Luhu Main Religion: Islam Status: **Unreached** Evangelicals: 1.00% Chr Adherents: 5.00% Scripture: Translation Started

#### Pray for the Nations Luhu in Indonesia

Population: 9,000 World Popl: 9,000 Total Countries: 1 People Cluster: Maluku-Central Main Language: Luhu Main Religion: Islam Status: • Unreached Evangelicals: 1.00% Chr Adherents: 5.00%