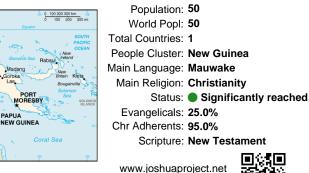

#### Pray for the Nations Kowaki in Papua New Guinea

Population: 50 World Popl: 50 Total Countries: 1 People Cluster: New Guinea Main Language: Mauwake Main Religion: Christianity Status: Significantly reached Evangelicals: 25.0% Chr Adherents: 95.0% Scripture: New Testament

## Pray for the Nations Kowaki in Papua New Guinea

Population: 50 World Popl: 50 Total Countries: 1 People Cluster: New Guinea Main Language: Mauwake Main Religion: Christianity Status: Significantly reached Evangelicals: 25.0% Chr Adherents: 95.0% Scripture: New Testament