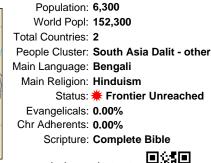

### Pray for the Nations Konai in Bangladesh

Population: 6,300 World Popl: 152,300 Total Countries: 2 People Cluster: South Asia Dalit - other Main Language: Bengali Main Religion: Hinduism Status: **# Frontier Unreached** Evangelicals: 0.00% Chr Adherents: 0.00% Scripture: Complete Bible

#### Pray for the Nations Konai in Bangladesh

Population: 6,300 World Popl: 152,300 Total Countries: 2 People Cluster: South Asia Dalit - other Main Language: Bengali Main Religion: Hinduism Status: **# Frontier Unreached** Evangelicals: 0.00% Chr Adherents: 0.00% Scripture: Complete Bible

### *Pray for the Nations* Konai in Bangladesh

Population: 6,300 World Popl: 152,300 Total Countries: 2 People Cluster: South Asia Dalit - other Main Language: Bengali Main Religion: Hinduism Status: **# Frontier Unreached** Evangelicals: 0.00% Chr Adherents: 0.00% Scripture: Complete Bible

# Pray for the Nations Konai in Bangladesh

www.joshuaproject.net

Pray for the Nations

Population: 6,300 World Popl: 152,300 Total Countries: 2 People Cluster: South Asia Dalit - other Main Language: Bengali Main Religion: Hinduism Status: **# Frontier Unreached** Evangelicals: 0.00% Chr Adherents: 0.00% Scripture: Complete Bible www.joshuaproject.net