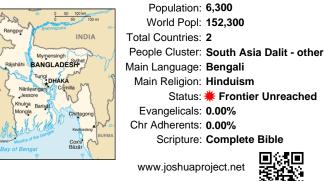

### Pray for the Nations Konai in Bangladesh

Population: 6,300 World Popl: 152,300 Total Countries: 2 People Cluster: South Asia Dalit - other Main Language: Bengali Main Religion: Hinduism Status: **# Frontier Unreached** Evangelicals: 0.00% Chr Adherents: 0.00% Scripture: Complete Bible

#### Pray for the Nations Konai in Bangladesh

Population: 6,300 World Popl: 152,300 Total Countries: 2 People Cluster: South Asia Dalit - other Main Language: Bengali Main Religion: Hinduism Status: **# Frontier Unreached** Evangelicals: 0.00% Chr Adherents: 0.00% Scripture: Complete Bible

### *Pray for the Nations* Konai in Bangladesh

Population: 6,300 World Popl: 152,300 Total Countries: 2 People Cluster: South Asia Dalit - other Main Language: Bengali Main Religion: Hinduism Status: **# Frontier Unreached** Evangelicals: 0.00% Chr Adherents: 0.00% Scripture: Complete Bible

# Pray for the Nations Konai in Bangladesh

www.joshuaproject.net

Pray for the Nations

Population: 6,300 World Popl: 152,300 Total Countries: 2 People Cluster: South Asia Dalit - other Main Language: Bengali Main Religion: Hinduism Status: **# Frontier Unreached** Evangelicals: 0.00% Chr Adherents: 0.00% Scripture: Complete Bible www.joshuaproject.net