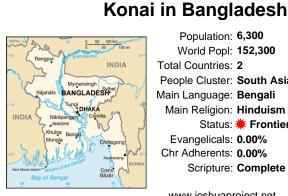

### Pray for the Nations Konai in Bangladesh

Population: 6,300 World Popl: 152,300 Total Countries: 2 People Cluster: South Asia Dalit - other Main Language: Bengali Main Religion: Hinduism Status: **# Frontier Unreached** Evangelicals: 0.00% Chr Adherents: 0.00% Scripture: Complete Bible