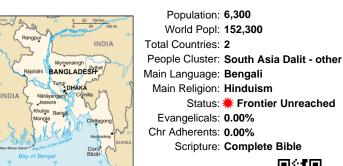

### Pray for the Nations Konai in Bangladesh

Population: 6,300 World Popl: 152,300 Total Countries: 2 People Cluster: South Asia Dalit - other Main Language: Bengali Main Religion: Hinduism Status: **# Frontier Unreached** Evangelicals: 0.00% Chr Adherents: 0.00% Scripture: Complete Bible