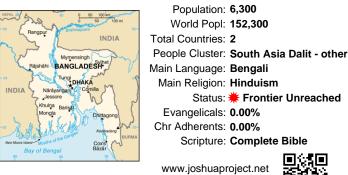

### Pray for the Nations Konai in Bangladesh

Population: 6,300 World Popl: 152,300 Total Countries: 2 People Cluster: South Asia Dalit - other Main Language: Bengali Main Religion: Hinduism Status: **# Frontier Unreached** Evangelicals: 0.00% Chr Adherents: 0.00% Scripture: Complete Bible

#### Pray for the Nations Konai in Bangladesh

Population: 6,300 World Popl: 152,300 Total Countries: 2 People Cluster: South Asia Dalit - other Main Language: Bengali Main Religion: Hinduism Status: **# Frontier Unreached** Evangelicals: 0.00% Chr Adherents: 0.00% Scripture: Complete Bible

### *Pray for the Nations* Konai in Bangladesh

Population: 6,300 World Popl: 152,300 Total Countries: 2 People Cluster: South Asia Dalit - other Main Language: Bengali Main Religion: Hinduism Status: **# Frontier Unreached** Evangelicals: 0.00% Chr Adherents: 0.00% Scripture: Complete Bible

# Pray for the Nations Konai in Bangladesh

www.joshuaproject.net

Pray for the Nations

Population: 6,300 World Popl: 152,300 Total Countries: 2 People Cluster: South Asia Dalit - other Main Language: Bengali Main Religion: Hinduism Status: **# Frontier Unreached** Evangelicals: 0.00% Chr Adherents: 0.00% Scripture: Complete Bible www.joshuaproject.net