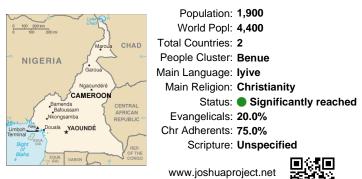

# Pray for the Nations lyive in Cameroon

|                                  | Population: 1,900           |
|----------------------------------|-----------------------------|
| 0 100 200 km<br>0 100 200 mi     | World Popl: <b>4,400</b>    |
| Maroua CHAD                      | Total Countries: 2          |
| NIGERIA                          | People Cluster: Benue       |
| Garoua                           | Main Language: lyive        |
| Ngaoundéré                       | Main Religion: Christianity |
| Bamenda                          | Status:  Status:  Status:   |
| Bafoussam<br>Nkongsamba REPUBLIC | Evangelicals: 20.0%         |
| Terminal                         | Chr Adherents: 75.0%        |
| Bight out                        | Scripture: Unspecified      |
| Biafra EQUA. GABON OF THE CONGO  | 同心意间                        |