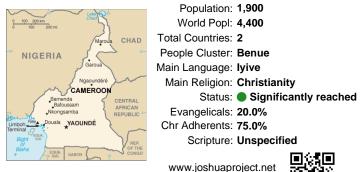

# Pray for the Nations lyive in Cameroon

www.joshuaproject.net

100 200

NIG

Population: 1,900 World Popl: 4,400 Total Countries: 2 People Cluster: Benue Main Language: lyive Main Religion: Christianity Status: Significantly reached Evangelicals: 20.0% Chr Adherents: 75.0% Scripture: Unspecified