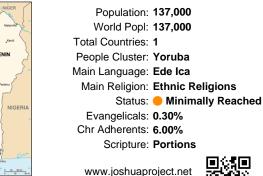

## Pray for the Nations Ica in Benin

| Population:      | 137,000           |
|------------------|-------------------|
| World Popl:      | 137,000           |
| Total Countries: | 1                 |
| People Cluster:  | Yoruba            |
| Main Language:   | Ede Ica           |
| Main Religion:   | Ethnic Religions  |
| Status:          | Minimally Reached |
| Evangelicals:    | 0.30%             |
| Chr Adherents:   | 6.00%             |
| Scripture:       | Portions          |
|                  | 티스토디              |