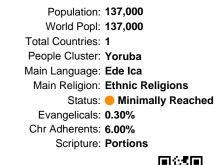

## Pray for the Nations Ica in Benin

Population: 137,000 World Popl: 137,000 Total Countries: 1 People Cluster: Yoruba Main Language: Ede Ica Main Religion: Ethnic Religions Status: Minimally Reached Evangelicals: 0.30% Chr Adherents: 6.00% Scripture: Portions

#### Pray for the Nations Ica in Benin

Population: 137,000 World Popl: 137,000 Total Countries: 1 People Cluster: Yoruba Main Language: Ede Ica Main Religion: Ethnic Religions Status: Minimally Reached Evangelicals: 0.30% Chr Adherents: 6.00% Scripture: Portions