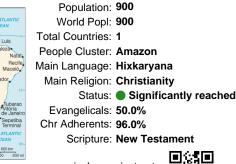

# Pray for the Nations Hixkariana in Brazil

Population: 900 World Popl: 900 Total Countries: 1 People Cluster: Amazon Main Language: Hixkaryana Main Religion: Christianity Status: Significantly reached Evangelicals: 50.0% Chr Adherents: 96.0% Scripture: New Testament