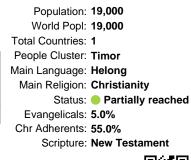

# Pray for the Nations Helong in Indonesia

Population: 19,000 World Popl: 19,000 Total Countries: 1 People Cluster: Timor Main Language: Helong Main Religion: Christianity Status: 
Partially reached Evangelicals: 5.0% Chr Adherents: 55.0% Scripture: New Testament

### Pray for the Nations Helong in Indonesia

www.joshuaproject.net

World Popl: 19,000 Total Countries: 1 People Cluster: Timor Main Language: Helong Main Religion: Christianity Status: Partially reached Evangelicals: 5.0% Chr Adherents: 55.0% Scripture: New Testament

Population: 19,000 World Popl: 19,000 Total Countries: 1 People Cluster: Timor Main Language: Helong Main Religion: Christianity Status: Partially reached Evangelicals: 5.0% Chr Adherents: 55.0% Scripture: New Testament

#### Pray for the Nations Helong in Indonesia

Population: 19,000 World Popl: 19,000 Total Countries: 1 People Cluster: Timor Main Language: Helong Main Religion: Christianity Status: 
 Partially reached Evangelicals: 5.0% Chr Adherents: 55.0%

Scripture: New Testament

www.joshuaproject.net

"Declare His glory among the nations." Psalm 96:3

Population: 19,000