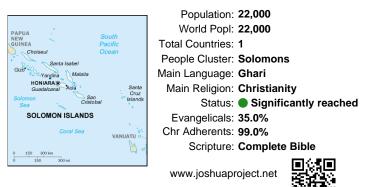

# Pray for the Nations Ghari, Tangarare in Solomon Islands

|                                                  | Population: 22,000          |
|--------------------------------------------------|-----------------------------|
| PAPUA South                                      | World Popl: 22,000          |
| GUINEA Pacific                                   | Total Countries: 1          |
| Choiseul Ocean                                   | People Cluster: Solomons    |
| Gizo Yandina Malaita                             | Main Language: Ghari        |
| HONIARA® Santa<br>Guadalcanal Aola Santa<br>Cruz | Main Religion: Christianity |
| Solomon<br>Sea<br>Sea<br>Sea                     | Status:  Status:  Status:   |
| SOLOMON ISLANDS                                  | Evangelicals: 35.0%         |
| Coral Sea                                        | Chr Adherents: 99.0%        |
| 0 150 300 km                                     | Scripture: Complete Bible   |
| 0 150 300 mi                                     | www.joshuaproject.net       |