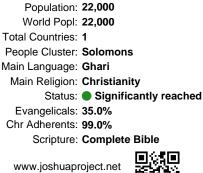

# Pray for the Nations Ghari, Tangarare in Solomon Islands

|                                              | Population: 22,000            |
|----------------------------------------------|-------------------------------|
| PAPUA South                                  | World Popl: 22,000            |
| GUINEA Pacific                               | Total Countries: 1            |
| Choiseul Ocean                               | People Cluster: Solomons      |
| Gizo Yandina Malaita                         | Main Language: Ghari          |
| HONIARA® Aola Santa<br>Guadalcanal Aola Cruz | Main Religion: Christianity   |
| Solomon San Islands<br>Sea Cristobal         | Status: Significantly reached |
| SOLOMON ISLANDS                              | Evangelicals: 35.0%           |
| Coral Sea VANUATU P.                         | Chr Adherents: 99.0%          |
| 0 150 300 km                                 | Scripture: Complete Bible     |
| 0 150 300 mi                                 | 同心相同                          |
|                                              | www.joshuaproject.net         |