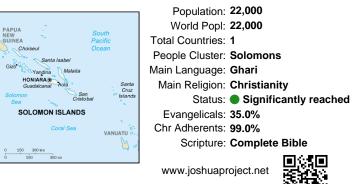

# Pray for the Nations Ghari, Tangarare in Solomon Islands

|                                                  | Population: 22,000          |
|--------------------------------------------------|-----------------------------|
| PAPUA South                                      | World Popl: 22,000          |
| GUINEA Pacific                                   | Total Countries: 1          |
| Choiseul Ocean                                   | People Cluster: Solomons    |
| Gizo Yandina Malaita                             | Main Language: Ghari        |
| HONIARA® Santa<br>Guadalcanal Aola Santa<br>Cruz | Main Religion: Christianity |
| Solomon<br>Sea<br>Sea<br>Sea                     | Status:  Status:  Status:   |
| SOLOMON ISLANDS                                  | Evangelicals: 35.0%         |
| Coral Sea                                        | Chr Adherents: 99.0%        |
| 0 150 300 km                                     | Scripture: Complete Bible   |
| 0 150 300 mi                                     | www.joshuaproject.net       |