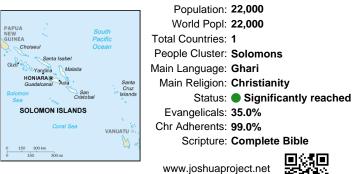

# Pray for the Nations Ghari, Tangarare in Solomon Islands

|                                              | Population: 22,000            |
|----------------------------------------------|-------------------------------|
| PAPUA South                                  | World Popl: 22,000            |
| GUINEA Pacific                               | Total Countries: 1            |
| Choiseul Ocean                               | People Cluster: Solomons      |
| Gizo Yandina Malaita                         | Main Language: Ghari          |
| HONIARA® Aola Santa<br>Guadalcanal Aola Cruz | Main Religion: Christianity   |
| Solomon San Islands<br>Sea Cristobal         | Status: Significantly reached |
| SOLOMON ISLANDS                              | Evangelicals: 35.0%           |
| Coral Sea VANUATU P.                         | Chr Adherents: 99.0%          |
| 0 150 300 km                                 | Scripture: Complete Bible     |
| 0 150 300 mi                                 | 同心相同                          |
|                                              | www.joshuaproject.net         |