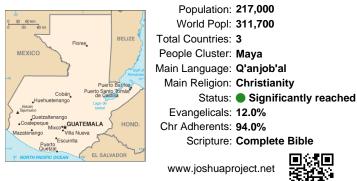

# Pray for the Nations Kanjobal, Eastern in Guatemala

www.joshuaproject.net

Population: 217,000 World Popl: 311,700 Total Countries: 3 People Cluster: Maya Main Language: Q'anjob'al Main Religion: Christianity Status: Significantly reached Evangelicals: 12.0% Chr Adherents: 94.0% Scripture: Complete Bible

Population: 217,000 World Popl: 311,700 Total Countries: 3 People Cluster: Maya Main Language: Q'anjob'al Main Religion: Christianity Status: Significantly reached Evangelicals: 12.0% Chr Adherents: 94.0% Scripture: Complete Bible