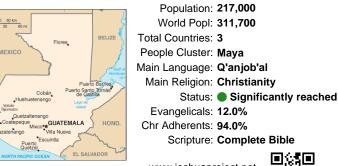

# Pray for the Nations Kanjobal, Eastern in Guatemala

|                                           | Population: 217,000                                                                                                                                                                                                                                                                                                                                                                                                                                                                                                                                                                                                                                                                                                                                                                                                                                                                                                                                                                                                                                                                                                                                                                                                                                                                                                                                                                                                                                                                                                                                                                                                                                                                                                                                                                                                                                                                                                                                                                                                                                                                                                            |
|-------------------------------------------|--------------------------------------------------------------------------------------------------------------------------------------------------------------------------------------------------------------------------------------------------------------------------------------------------------------------------------------------------------------------------------------------------------------------------------------------------------------------------------------------------------------------------------------------------------------------------------------------------------------------------------------------------------------------------------------------------------------------------------------------------------------------------------------------------------------------------------------------------------------------------------------------------------------------------------------------------------------------------------------------------------------------------------------------------------------------------------------------------------------------------------------------------------------------------------------------------------------------------------------------------------------------------------------------------------------------------------------------------------------------------------------------------------------------------------------------------------------------------------------------------------------------------------------------------------------------------------------------------------------------------------------------------------------------------------------------------------------------------------------------------------------------------------------------------------------------------------------------------------------------------------------------------------------------------------------------------------------------------------------------------------------------------------------------------------------------------------------------------------------------------------|
| 30 60 km<br>30 60 mi                      | World Popl: 311,700                                                                                                                                                                                                                                                                                                                                                                                                                                                                                                                                                                                                                                                                                                                                                                                                                                                                                                                                                                                                                                                                                                                                                                                                                                                                                                                                                                                                                                                                                                                                                                                                                                                                                                                                                                                                                                                                                                                                                                                                                                                                                                            |
| Flores                                    | Total Countries: 3                                                                                                                                                                                                                                                                                                                                                                                                                                                                                                                                                                                                                                                                                                                                                                                                                                                                                                                                                                                                                                                                                                                                                                                                                                                                                                                                                                                                                                                                                                                                                                                                                                                                                                                                                                                                                                                                                                                                                                                                                                                                                                             |
| MEXICO                                    | People Cluster: Maya                                                                                                                                                                                                                                                                                                                                                                                                                                                                                                                                                                                                                                                                                                                                                                                                                                                                                                                                                                                                                                                                                                                                                                                                                                                                                                                                                                                                                                                                                                                                                                                                                                                                                                                                                                                                                                                                                                                                                                                                                                                                                                           |
|                                           | Main Language: <b>Q'anjob'al</b>                                                                                                                                                                                                                                                                                                                                                                                                                                                                                                                                                                                                                                                                                                                                                                                                                                                                                                                                                                                                                                                                                                                                                                                                                                                                                                                                                                                                                                                                                                                                                                                                                                                                                                                                                                                                                                                                                                                                                                                                                                                                                               |
| Puerto Barrios                            | Main Religion: Christianity                                                                                                                                                                                                                                                                                                                                                                                                                                                                                                                                                                                                                                                                                                                                                                                                                                                                                                                                                                                                                                                                                                                                                                                                                                                                                                                                                                                                                                                                                                                                                                                                                                                                                                                                                                                                                                                                                                                                                                                                                                                                                                    |
| Cobán Puerto Santo Tómás<br>Huehuetenango | Status:  Sta |
| Vocan<br>Takumuloo<br>Quetzaltenango      | Evangelicals: 12.0%                                                                                                                                                                                                                                                                                                                                                                                                                                                                                                                                                                                                                                                                                                                                                                                                                                                                                                                                                                                                                                                                                                                                                                                                                                                                                                                                                                                                                                                                                                                                                                                                                                                                                                                                                                                                                                                                                                                                                                                                                                                                                                            |
| Coatepeque<br>Mixco Villa Nueva           | Chr Adherents: 94.0%                                                                                                                                                                                                                                                                                                                                                                                                                                                                                                                                                                                                                                                                                                                                                                                                                                                                                                                                                                                                                                                                                                                                                                                                                                                                                                                                                                                                                                                                                                                                                                                                                                                                                                                                                                                                                                                                                                                                                                                                                                                                                                           |
| Escuintla<br>Puerto<br>Quetzal            | Scripture: Complete Bible                                                                                                                                                                                                                                                                                                                                                                                                                                                                                                                                                                                                                                                                                                                                                                                                                                                                                                                                                                                                                                                                                                                                                                                                                                                                                                                                                                                                                                                                                                                                                                                                                                                                                                                                                                                                                                                                                                                                                                                                                                                                                                      |
| NORTH PACIFIC OCEAN                       | 同心感问                                                                                                                                                                                                                                                                                                                                                                                                                                                                                                                                                                                                                                                                                                                                                                                                                                                                                                                                                                                                                                                                                                                                                                                                                                                                                                                                                                                                                                                                                                                                                                                                                                                                                                                                                                                                                                                                                                                                                                                                                                                                                                                           |