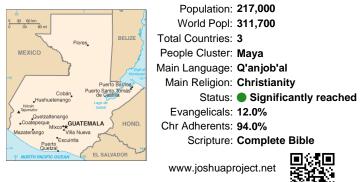

# Pray for the Nations Kanjobal, Eastern in Guatemala

www.joshuaproject.net

Population: 217,000 World Popl: 311,700 Total Countries: 3 People Cluster: Maya Main Language: Q'anjob'al Main Religion: Christianity Status: Significantly reached Evangelicals: 12.0% Chr Adherents: 94.0% Scripture: Complete Bible

Population: 217,000 World Popl: 311,700 Total Countries: 3 People Cluster: Maya Main Language: Q'anjob'al Main Religion: Christianity Status: Significantly reached Evangelicals: 12.0% Chr Adherents: 94.0% Scripture: Complete Bible