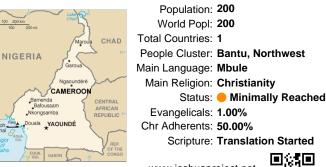

# Pray for the Nations **Dumbule in Cameroon**

|                                  | Population: 200                                                                                                                                                                                                                                                                                                                                                                                                                                                                                                                                                                                                                                                                                                                                                                                                                                                                                                                                                                                                                                                                                                                                                                                                                                                                                                                                                                                                                                                                                                                                                                                                                                                                                                                                                                                                                                                                                                                                                                                                                                                                                                                   |
|----------------------------------|-----------------------------------------------------------------------------------------------------------------------------------------------------------------------------------------------------------------------------------------------------------------------------------------------------------------------------------------------------------------------------------------------------------------------------------------------------------------------------------------------------------------------------------------------------------------------------------------------------------------------------------------------------------------------------------------------------------------------------------------------------------------------------------------------------------------------------------------------------------------------------------------------------------------------------------------------------------------------------------------------------------------------------------------------------------------------------------------------------------------------------------------------------------------------------------------------------------------------------------------------------------------------------------------------------------------------------------------------------------------------------------------------------------------------------------------------------------------------------------------------------------------------------------------------------------------------------------------------------------------------------------------------------------------------------------------------------------------------------------------------------------------------------------------------------------------------------------------------------------------------------------------------------------------------------------------------------------------------------------------------------------------------------------------------------------------------------------------------------------------------------------|
| 0 100 200 km<br>0 100 200 mi     | World Popl: 200                                                                                                                                                                                                                                                                                                                                                                                                                                                                                                                                                                                                                                                                                                                                                                                                                                                                                                                                                                                                                                                                                                                                                                                                                                                                                                                                                                                                                                                                                                                                                                                                                                                                                                                                                                                                                                                                                                                                                                                                                                                                                                                   |
| Maroda CHAD                      | Total Countries: 1                                                                                                                                                                                                                                                                                                                                                                                                                                                                                                                                                                                                                                                                                                                                                                                                                                                                                                                                                                                                                                                                                                                                                                                                                                                                                                                                                                                                                                                                                                                                                                                                                                                                                                                                                                                                                                                                                                                                                                                                                                                                                                                |
| " NIGERIA                        | People Cluster: Bantu, Northwest                                                                                                                                                                                                                                                                                                                                                                                                                                                                                                                                                                                                                                                                                                                                                                                                                                                                                                                                                                                                                                                                                                                                                                                                                                                                                                                                                                                                                                                                                                                                                                                                                                                                                                                                                                                                                                                                                                                                                                                                                                                                                                  |
| Garoua                           | Main Language: Mbule                                                                                                                                                                                                                                                                                                                                                                                                                                                                                                                                                                                                                                                                                                                                                                                                                                                                                                                                                                                                                                                                                                                                                                                                                                                                                                                                                                                                                                                                                                                                                                                                                                                                                                                                                                                                                                                                                                                                                                                                                                                                                                              |
| Ngaoundéré                       | Main Religion: Christianity                                                                                                                                                                                                                                                                                                                                                                                                                                                                                                                                                                                                                                                                                                                                                                                                                                                                                                                                                                                                                                                                                                                                                                                                                                                                                                                                                                                                                                                                                                                                                                                                                                                                                                                                                                                                                                                                                                                                                                                                                                                                                                       |
| Bamenda                          | Status: 🛑 Minimally Reached                                                                                                                                                                                                                                                                                                                                                                                                                                                                                                                                                                                                                                                                                                                                                                                                                                                                                                                                                                                                                                                                                                                                                                                                                                                                                                                                                                                                                                                                                                                                                                                                                                                                                                                                                                                                                                                                                                                                                                                                                                                                                                       |
| Baloussam<br>Nkongsamba REPUBLIC | Evangelicals: 1.00%                                                                                                                                                                                                                                                                                                                                                                                                                                                                                                                                                                                                                                                                                                                                                                                                                                                                                                                                                                                                                                                                                                                                                                                                                                                                                                                                                                                                                                                                                                                                                                                                                                                                                                                                                                                                                                                                                                                                                                                                                                                                                                               |
|                                  | Chr Adherents: 50.00%                                                                                                                                                                                                                                                                                                                                                                                                                                                                                                                                                                                                                                                                                                                                                                                                                                                                                                                                                                                                                                                                                                                                                                                                                                                                                                                                                                                                                                                                                                                                                                                                                                                                                                                                                                                                                                                                                                                                                                                                                                                                                                             |
| Bight qui.<br>of Pictor          | Scripture: Translation Started                                                                                                                                                                                                                                                                                                                                                                                                                                                                                                                                                                                                                                                                                                                                                                                                                                                                                                                                                                                                                                                                                                                                                                                                                                                                                                                                                                                                                                                                                                                                                                                                                                                                                                                                                                                                                                                                                                                                                                                                                                                                                                    |
| Biafra EQUA. GABON OF THE CONGO  | international internationa<br>International international int |