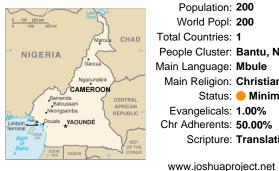

# Pray for the Nations **Dumbule in Cameroon**

|                                  | Population: 200                                                                                                                                                                                                                                                                                                                                                                                                                                                                                                                                                                                                                                                                                                                                                                                                                                                                                                                                                                                                                                                                                                                                                                                                                                                                                                                                                                                                                                                                                                                                                                                                                                                                                                                                                                                                                                                                                                                                                                                                                                                                                                                   |
|----------------------------------|-----------------------------------------------------------------------------------------------------------------------------------------------------------------------------------------------------------------------------------------------------------------------------------------------------------------------------------------------------------------------------------------------------------------------------------------------------------------------------------------------------------------------------------------------------------------------------------------------------------------------------------------------------------------------------------------------------------------------------------------------------------------------------------------------------------------------------------------------------------------------------------------------------------------------------------------------------------------------------------------------------------------------------------------------------------------------------------------------------------------------------------------------------------------------------------------------------------------------------------------------------------------------------------------------------------------------------------------------------------------------------------------------------------------------------------------------------------------------------------------------------------------------------------------------------------------------------------------------------------------------------------------------------------------------------------------------------------------------------------------------------------------------------------------------------------------------------------------------------------------------------------------------------------------------------------------------------------------------------------------------------------------------------------------------------------------------------------------------------------------------------------|
| 0 100 200 km<br>0 100 200 mi     | World Popl: 200                                                                                                                                                                                                                                                                                                                                                                                                                                                                                                                                                                                                                                                                                                                                                                                                                                                                                                                                                                                                                                                                                                                                                                                                                                                                                                                                                                                                                                                                                                                                                                                                                                                                                                                                                                                                                                                                                                                                                                                                                                                                                                                   |
| Maroda CHAD                      | Total Countries: 1                                                                                                                                                                                                                                                                                                                                                                                                                                                                                                                                                                                                                                                                                                                                                                                                                                                                                                                                                                                                                                                                                                                                                                                                                                                                                                                                                                                                                                                                                                                                                                                                                                                                                                                                                                                                                                                                                                                                                                                                                                                                                                                |
| " NIGERIA                        | People Cluster: Bantu, Northwest                                                                                                                                                                                                                                                                                                                                                                                                                                                                                                                                                                                                                                                                                                                                                                                                                                                                                                                                                                                                                                                                                                                                                                                                                                                                                                                                                                                                                                                                                                                                                                                                                                                                                                                                                                                                                                                                                                                                                                                                                                                                                                  |
| Garoua                           | Main Language: Mbule                                                                                                                                                                                                                                                                                                                                                                                                                                                                                                                                                                                                                                                                                                                                                                                                                                                                                                                                                                                                                                                                                                                                                                                                                                                                                                                                                                                                                                                                                                                                                                                                                                                                                                                                                                                                                                                                                                                                                                                                                                                                                                              |
| Ngaoundéré                       | Main Religion: Christianity                                                                                                                                                                                                                                                                                                                                                                                                                                                                                                                                                                                                                                                                                                                                                                                                                                                                                                                                                                                                                                                                                                                                                                                                                                                                                                                                                                                                                                                                                                                                                                                                                                                                                                                                                                                                                                                                                                                                                                                                                                                                                                       |
| Bamenda                          | Status: 🛑 Minimally Reached                                                                                                                                                                                                                                                                                                                                                                                                                                                                                                                                                                                                                                                                                                                                                                                                                                                                                                                                                                                                                                                                                                                                                                                                                                                                                                                                                                                                                                                                                                                                                                                                                                                                                                                                                                                                                                                                                                                                                                                                                                                                                                       |
| Baloussam<br>Nkongsamba REPUBLIC | Evangelicals: 1.00%                                                                                                                                                                                                                                                                                                                                                                                                                                                                                                                                                                                                                                                                                                                                                                                                                                                                                                                                                                                                                                                                                                                                                                                                                                                                                                                                                                                                                                                                                                                                                                                                                                                                                                                                                                                                                                                                                                                                                                                                                                                                                                               |
|                                  | Chr Adherents: 50.00%                                                                                                                                                                                                                                                                                                                                                                                                                                                                                                                                                                                                                                                                                                                                                                                                                                                                                                                                                                                                                                                                                                                                                                                                                                                                                                                                                                                                                                                                                                                                                                                                                                                                                                                                                                                                                                                                                                                                                                                                                                                                                                             |
| Bight qui.<br>of Pictor          | Scripture: Translation Started                                                                                                                                                                                                                                                                                                                                                                                                                                                                                                                                                                                                                                                                                                                                                                                                                                                                                                                                                                                                                                                                                                                                                                                                                                                                                                                                                                                                                                                                                                                                                                                                                                                                                                                                                                                                                                                                                                                                                                                                                                                                                                    |
| Biafra EQUA. GABON OF THE CONGO  | international internationa<br>International international int |