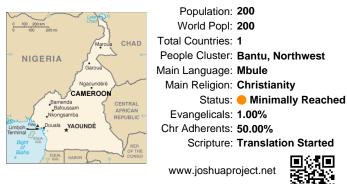

# Pray for the Nations **Dumbule in Cameroon**

|                                  | Population: 200                                                                                                                                                                                                                                                                                                                                                                                                                                                                                                                                                                                                                                                                                                                                                                                                                                                                                                                                                                                                                                                                                                                                                                                                                                                                                                                                                                                                                                                                                                                                                                                                                                                                                                                                                                                                                                                                                                                                                                                                                                                                                                                   |
|----------------------------------|-----------------------------------------------------------------------------------------------------------------------------------------------------------------------------------------------------------------------------------------------------------------------------------------------------------------------------------------------------------------------------------------------------------------------------------------------------------------------------------------------------------------------------------------------------------------------------------------------------------------------------------------------------------------------------------------------------------------------------------------------------------------------------------------------------------------------------------------------------------------------------------------------------------------------------------------------------------------------------------------------------------------------------------------------------------------------------------------------------------------------------------------------------------------------------------------------------------------------------------------------------------------------------------------------------------------------------------------------------------------------------------------------------------------------------------------------------------------------------------------------------------------------------------------------------------------------------------------------------------------------------------------------------------------------------------------------------------------------------------------------------------------------------------------------------------------------------------------------------------------------------------------------------------------------------------------------------------------------------------------------------------------------------------------------------------------------------------------------------------------------------------|
| 0 100 200 km<br>0 100 200 mi     | World Popl: 200                                                                                                                                                                                                                                                                                                                                                                                                                                                                                                                                                                                                                                                                                                                                                                                                                                                                                                                                                                                                                                                                                                                                                                                                                                                                                                                                                                                                                                                                                                                                                                                                                                                                                                                                                                                                                                                                                                                                                                                                                                                                                                                   |
| Maroda CHAD                      | Total Countries: 1                                                                                                                                                                                                                                                                                                                                                                                                                                                                                                                                                                                                                                                                                                                                                                                                                                                                                                                                                                                                                                                                                                                                                                                                                                                                                                                                                                                                                                                                                                                                                                                                                                                                                                                                                                                                                                                                                                                                                                                                                                                                                                                |
| " NIGERIA                        | People Cluster: Bantu, Northwest                                                                                                                                                                                                                                                                                                                                                                                                                                                                                                                                                                                                                                                                                                                                                                                                                                                                                                                                                                                                                                                                                                                                                                                                                                                                                                                                                                                                                                                                                                                                                                                                                                                                                                                                                                                                                                                                                                                                                                                                                                                                                                  |
| Garoua                           | Main Language: Mbule                                                                                                                                                                                                                                                                                                                                                                                                                                                                                                                                                                                                                                                                                                                                                                                                                                                                                                                                                                                                                                                                                                                                                                                                                                                                                                                                                                                                                                                                                                                                                                                                                                                                                                                                                                                                                                                                                                                                                                                                                                                                                                              |
| Ngaoundéré                       | Main Religion: Christianity                                                                                                                                                                                                                                                                                                                                                                                                                                                                                                                                                                                                                                                                                                                                                                                                                                                                                                                                                                                                                                                                                                                                                                                                                                                                                                                                                                                                                                                                                                                                                                                                                                                                                                                                                                                                                                                                                                                                                                                                                                                                                                       |
| Bamenda                          | Status: 🛑 Minimally Reached                                                                                                                                                                                                                                                                                                                                                                                                                                                                                                                                                                                                                                                                                                                                                                                                                                                                                                                                                                                                                                                                                                                                                                                                                                                                                                                                                                                                                                                                                                                                                                                                                                                                                                                                                                                                                                                                                                                                                                                                                                                                                                       |
| Baloussam<br>Nkongsamba REPUBLIC | Evangelicals: 1.00%                                                                                                                                                                                                                                                                                                                                                                                                                                                                                                                                                                                                                                                                                                                                                                                                                                                                                                                                                                                                                                                                                                                                                                                                                                                                                                                                                                                                                                                                                                                                                                                                                                                                                                                                                                                                                                                                                                                                                                                                                                                                                                               |
|                                  | Chr Adherents: 50.00%                                                                                                                                                                                                                                                                                                                                                                                                                                                                                                                                                                                                                                                                                                                                                                                                                                                                                                                                                                                                                                                                                                                                                                                                                                                                                                                                                                                                                                                                                                                                                                                                                                                                                                                                                                                                                                                                                                                                                                                                                                                                                                             |
| Bight qui.<br>of Pictor          | Scripture: Translation Started                                                                                                                                                                                                                                                                                                                                                                                                                                                                                                                                                                                                                                                                                                                                                                                                                                                                                                                                                                                                                                                                                                                                                                                                                                                                                                                                                                                                                                                                                                                                                                                                                                                                                                                                                                                                                                                                                                                                                                                                                                                                                                    |
| Biafra EQUA. GABON OF THE CONGO  | international internationa<br>International international int |