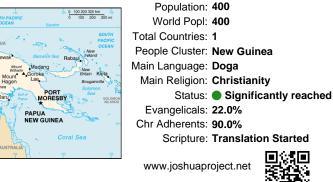

#### Pray for the Nations Doga in Papua New Guinea

Population: 400 World Popl: 400 Total Countries: 1 People Cluster: New Guinea Main Language: Doga Main Religion: Christianity Status: Significantly reached Evangelicals: 22.0% Chr Adherents: 90.0% Scripture: Translation Started

www.joshuaproject.net