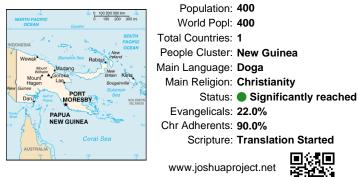

### Pray for the Nations Doga in Papua New Guinea

Population: 400 World Popl: 400 Total Countries: 1 People Cluster: New Guinea Main Language: Doga Main Religion: Christianity Status: Significantly reached Evangelicals: 22.0% Chr Adherents: 90.0% Scripture: Translation Started

www.joshuaproject.net

"Declare His glory among the nations." Psalm 96:3