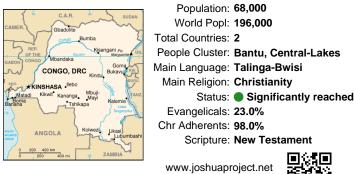

#### Pray for the Nations Bwisi, Talinga in Congo, DRC

Population: 68,000 World Popl: 196,000 Total Countries: 2 People Cluster: Bantu, Central-Lakes Main Language: Talinga-Bwisi Main Religion: Christianity Status: Significantly reached Evangelicals: 23.0% Chr Adherents: 98.0% Scripture: New Testament

www.joshuaproject.net

"Declare His glory among the nations." Psalm 96:3

# Pray for the Nations Bwisi, Talinga in Congo, DRC

Population: 68,000 World Popl: 196,000 Total Countries: 2 People Cluster: Bantu, Central-Lakes Main Language: Talinga-Bwisi Main Religion: Christianity Status: Significantly reached Evangelicals: 23.0% Chr Adherents: 98.0% Scripture: New Testament

### Pray for the Nations Bwisi, Talinga in Congo, DRC

Population: 68,000 World Popl: 196,000 Total Countries: 2 People Cluster: Bantu, Central-Lakes Main Language: Talinga-Bwisi Main Religion: Christianity Status: Significantly reached Evangelicals: 23.0% Chr Adherents: 98.0% Scripture: New Testament

www.joshuaproject.net

### Pray for the Nations Bwisi, Talinga in Congo, DRC

"Declare His glory among the nations." Psalm 96:3

# Pray for the Nations Bwisi, Talinga in Congo, DRC

"Declare His glory among the nations." Psalm 96:3

#### Pray for the Nations Bwisi, Talinga in Congo, DRC

Population: 68,000 World Popl: 196,000 Total Countries: 2 People Cluster: Bantu, Central-Lakes Main Language: Talinga-Bwisi Main Religion: Christianity Status: Significantly reached Evangelicals: 23.0% Chr Adherents: 98.0% Scripture: New Testament www.joshuaproject.net

"Declare His glory among the nations." Psalm 96:3