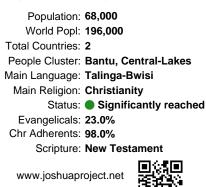

#### Pray for the Nations Bwisi, Talinga in Congo, DRC

Population: 68,000 World Popl: 196,000 Total Countries: 2 People Cluster: Bantu, Central-Lakes Main Language: Talinga-Bwisi Main Religion: Christianity Status: Significantly reached Evangelicals: 23.0% Chr Adherents: 98.0% Scripture: New Testament

www.joshuaproject.net

"Declare His glory among the nations." Psalm 96:3

# Pray for the Nations Bwisi, Talinga in Congo, DRC

Population: 68,000 World Popl: 196,000 Total Countries: 2 People Cluster: Bantu, Central-Lakes Main Language: Talinga-Bwisi Main Religion: Christianity Status: Significantly reached Evangelicals: 23.0% Chr Adherents: 98.0% Scripture: New Testament

### Pray for the Nations Bwisi, Talinga in Congo, DRC

Population: 68,000 World Popl: 196,000 Total Countries: 2 People Cluster: Bantu, Central-Lakes Main Language: Talinga-Bwisi Main Religion: Christianity Status: Significantly reached Evangelicals: 23.0% Chr Adherents: 98.0% Scripture: New Testament

www.joshuaproject.net

### Pray for the Nations Bwisi, Talinga in Congo, DRC

"Declare His glory among the nations." Psalm 96:3

# Pray for the Nations Bwisi, Talinga in Congo, DRC

"Declare His glory among the nations." Psalm 96:3

#### Pray for the Nations Bwisi, Talinga in Congo, DRC

Population: 68,000 World Popl: 196,000 Total Countries: 2 People Cluster: Bantu, Central-Lakes Main Language: Talinga-Bwisi Main Religion: Christianity Status: Significantly reached Evangelicals: 23.0% Chr Adherents: 98.0% Scripture: New Testament www.joshuaproject.net

"Declare His glory among the nations." Psalm 96:3