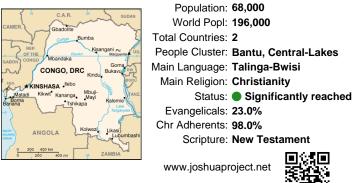

#### Pray for the Nations Bwisi, Talinga in Congo, DRC

Population: 68,000 World Popl: 196,000 Total Countries: 2 People Cluster: Bantu, Central-Lakes Main Language: Talinga-Bwisi Main Religion: Christianity Status: Significantly reached Evangelicals: 23.0% Chr Adherents: 98.0% Scripture: New Testament

www.joshuaproject.net

"Declare His glory among the nations." Psalm 96:3

# Pray for the Nations Bwisi, Talinga in Congo, DRC

Population: 68,000 World Popl: 196,000 Total Countries: 2 People Cluster: Bantu, Central-Lakes Main Language: Talinga-Bwisi Main Religion: Christianity Status: Significantly reached Evangelicals: 23.0% Chr Adherents: 98.0% Scripture: New Testament

### Pray for the Nations Bwisi, Talinga in Congo, DRC

Population: 68,000 World Popl: 196,000 Total Countries: 2 People Cluster: Bantu, Central-Lakes Main Language: Talinga-Bwisi Main Religion: Christianity Status: Significantly reached Evangelicals: 23.0% Chr Adherents: 98.0% Scripture: New Testament

www.joshuaproject.net

### Pray for the Nations Bwisi, Talinga in Congo, DRC

"Declare His glory among the nations." Psalm 96:3

# Pray for the Nations Bwisi, Talinga in Congo, DRC

"Declare His glory among the nations." Psalm 96:3

#### Pray for the Nations Bwisi, Talinga in Congo, DRC

Population: 68,000 World Popl: 196,000 Total Countries: 2 People Cluster: Bantu, Central-Lakes Main Language: Talinga-Bwisi Main Religion: Christianity Status: Significantly reached Evangelicals: 23.0% Chr Adherents: 98.0% Scripture: New Testament www.joshuaproject.net

"Declare His glory among the nations." Psalm 96:3