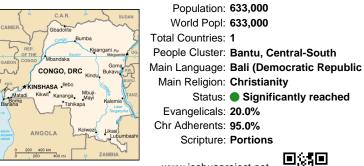

# Pray for the Nations Baali, Kibala in Congo, DRC

| 1    | Population: 633,000                                                                                                                                                                                                                                                                                                                                                                                                                                                                                                                                                                                                                                                                                                                                                                                                                                                                                                                                                                                                                                                                                                                                                                                                                                                                                                                                                                                                                                                                                                                                                                                                                                                                                                                                                                                                                                                                                                                                                                                                                                                                                                            |
|------|--------------------------------------------------------------------------------------------------------------------------------------------------------------------------------------------------------------------------------------------------------------------------------------------------------------------------------------------------------------------------------------------------------------------------------------------------------------------------------------------------------------------------------------------------------------------------------------------------------------------------------------------------------------------------------------------------------------------------------------------------------------------------------------------------------------------------------------------------------------------------------------------------------------------------------------------------------------------------------------------------------------------------------------------------------------------------------------------------------------------------------------------------------------------------------------------------------------------------------------------------------------------------------------------------------------------------------------------------------------------------------------------------------------------------------------------------------------------------------------------------------------------------------------------------------------------------------------------------------------------------------------------------------------------------------------------------------------------------------------------------------------------------------------------------------------------------------------------------------------------------------------------------------------------------------------------------------------------------------------------------------------------------------------------------------------------------------------------------------------------------------|
| IN . | World Popl: 633,000                                                                                                                                                                                                                                                                                                                                                                                                                                                                                                                                                                                                                                                                                                                                                                                                                                                                                                                                                                                                                                                                                                                                                                                                                                                                                                                                                                                                                                                                                                                                                                                                                                                                                                                                                                                                                                                                                                                                                                                                                                                                                                            |
| 3    | Total Countries: 1                                                                                                                                                                                                                                                                                                                                                                                                                                                                                                                                                                                                                                                                                                                                                                                                                                                                                                                                                                                                                                                                                                                                                                                                                                                                                                                                                                                                                                                                                                                                                                                                                                                                                                                                                                                                                                                                                                                                                                                                                                                                                                             |
| UG.  | People Cluster: Bantu, Central-South                                                                                                                                                                                                                                                                                                                                                                                                                                                                                                                                                                                                                                                                                                                                                                                                                                                                                                                                                                                                                                                                                                                                                                                                                                                                                                                                                                                                                                                                                                                                                                                                                                                                                                                                                                                                                                                                                                                                                                                                                                                                                           |
| 5    | Main Language: Bali (Democratic Republic                                                                                                                                                                                                                                                                                                                                                                                                                                                                                                                                                                                                                                                                                                                                                                                                                                                                                                                                                                                                                                                                                                                                                                                                                                                                                                                                                                                                                                                                                                                                                                                                                                                                                                                                                                                                                                                                                                                                                                                                                                                                                       |
| RU.  | Main Religion: Christianity                                                                                                                                                                                                                                                                                                                                                                                                                                                                                                                                                                                                                                                                                                                                                                                                                                                                                                                                                                                                                                                                                                                                                                                                                                                                                                                                                                                                                                                                                                                                                                                                                                                                                                                                                                                                                                                                                                                                                                                                                                                                                                    |
| ANZ. | Status:  Sta |
| L-   | Evangelicals: 20.0%                                                                                                                                                                                                                                                                                                                                                                                                                                                                                                                                                                                                                                                                                                                                                                                                                                                                                                                                                                                                                                                                                                                                                                                                                                                                                                                                                                                                                                                                                                                                                                                                                                                                                                                                                                                                                                                                                                                                                                                                                                                                                                            |
|      | Chr Adherents: 95.0%                                                                                                                                                                                                                                                                                                                                                                                                                                                                                                                                                                                                                                                                                                                                                                                                                                                                                                                                                                                                                                                                                                                                                                                                                                                                                                                                                                                                                                                                                                                                                                                                                                                                                                                                                                                                                                                                                                                                                                                                                                                                                                           |
| ashi | Scripture: Portions                                                                                                                                                                                                                                                                                                                                                                                                                                                                                                                                                                                                                                                                                                                                                                                                                                                                                                                                                                                                                                                                                                                                                                                                                                                                                                                                                                                                                                                                                                                                                                                                                                                                                                                                                                                                                                                                                                                                                                                                                                                                                                            |
|      | ∎05∎                                                                                                                                                                                                                                                                                                                                                                                                                                                                                                                                                                                                                                                                                                                                                                                                                                                                                                                                                                                                                                                                                                                                                                                                                                                                                                                                                                                                                                                                                                                                                                                                                                                                                                                                                                                                                                                                                                                                                                                                                                                                                                                           |
|      | www.ioshuaproject.net                                                                                                                                                                                                                                                                                                                                                                                                                                                                                                                                                                                                                                                                                                                                                                                                                                                                                                                                                                                                                                                                                                                                                                                                                                                                                                                                                                                                                                                                                                                                                                                                                                                                                                                                                                                                                                                                                                                                                                                                                                                                                                          |

"Declare His glory among the nations." Psalm 96:3