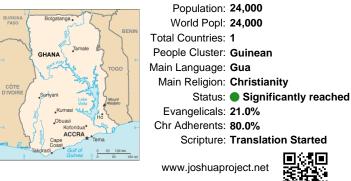

## Pray for the Nations Anum-Boso in Ghana

|                                                       | Population: 24,000             |
|-------------------------------------------------------|--------------------------------|
| Bolgatanga                                            | World Popl: <b>24,000</b>      |
|                                                       | Total Countries: 1             |
| GHANA Jamale                                          | People Cluster: Guinean        |
| Togo                                                  | Main Language: <b>Gua</b>      |
|                                                       | Main Religion: Christianity    |
| Sunyani Lake Mount                                    | Status:  Status:  Status:      |
| Kumasi                                                | Evangelicals: 21.0%            |
| Obuasi<br>Koforidua                                   | Chr Adherents: 80.0%           |
| ACCRA<br>Cape * Tema                                  | Scripture: Translation Started |
| Takoradi Gulf of 0 50 100 km<br>Guinea 0 50 50 100 mi | 同心相同                           |

www.joshuaproject.net

"Declare His glory among the nations." Psalm 96:3