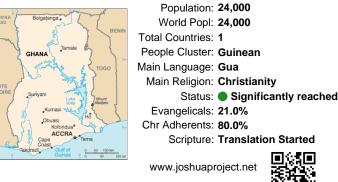

#### Pray for the Nations Anum-Boso in Ghana

Population: 24,000 World Popl: 24,000 Total Countries: 1 People Cluster: Guinean Main Language: Gua Main Religion: Christianity Status: Significantly reached Evangelicals: 21.0% Chr Adherents: 80.0% Scripture: Translation Started

www.joshuaproject.net