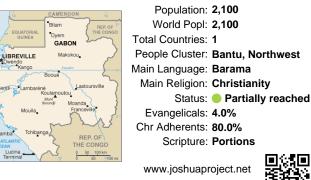

# Pray for the Nations **Barama in Gabon**

"Declare His glory among the nations." Psalm 96:3