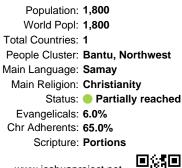

#### Pray for the Nations Samay in Gabon

| CAMEROON 14                    |      |
|--------------------------------|------|
| -2 Bight Bitam REP. OF 2       |      |
| Biafra Ceguatorial Oyem        | Т    |
| GABON GABON                    | Tota |
| LIBREVILLE Makokou             | Pe   |
| Owendo                         |      |
| Kango Equator                  | Mai  |
| Lopez of                       | M    |
| Port-Gentil Lambaréné          | IVI  |
| Koulamoutou<br>Mont            |      |
| Mouila Franceville             | _    |
|                                | E    |
| h m h h                        | Ch   |
| Gamba Tchibanga REP. OF        | 011  |
| SOUTH ATLANTIC COLOR THE CONGO |      |
| Lucina 0 50 100 km             |      |
| Terminal 12 0 50 14100 mi      |      |