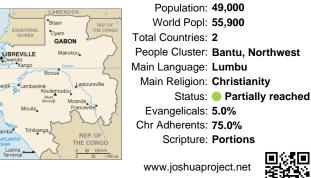

#### Pray for the Nations Lumbu in Gabon

"Declare His glory among the nations." Psalm 96:3