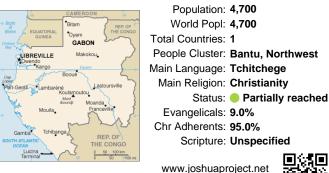

# Pray for the Nations Bandoumu, Minduumo in Gabon

Population: 6,400 World Popl: 6,400 Total Countries: 1 People Cluster: Bantu, Northwest Main Language: Ndumu Main Religion: Ethnic Religions Status: **Unreached** Evangelicals: 0.50% Chr Adherents: 5.00% Scripture: Portions

www.joshuaproject.net

Source: MichaelVBoule - Wikimedia "Declare His glory among the nations." Psalm 96:3