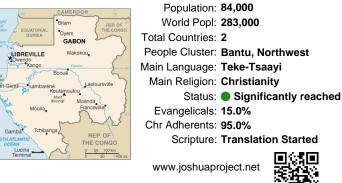

# Pray for the Nations Teke, Northern in Gabon

Population: 129,000 World Popl: 231,000 Total Countries: 2 People Cluster: Bantu, Northwest Main Language: Teke-Tege Main Religion: Ethnic Religions Status: Partially reached Evangelicals: 5.0% Chr Adherents: 28.0% Scripture: Portions