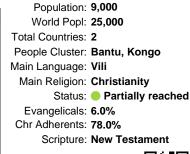

# Pray for the Nations Nzebi in Gabon

Population: 220,000 World Popl: 248,000 Total Countries: 2 People Cluster: Bantu, Northwest Main Language: Njebi Main Religion: Christianity Status: Significantly reached Evangelicals: 14.0% Chr Adherents: 72.0% Scripture: New Testament

Source: Anonymous www.joshuaproject.net