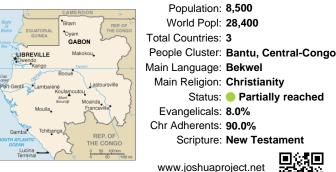

# Pray for the Nations Kaningi, Bakanike in Gabon

Population: 2,100 World Popl: 2,100 Total Countries: 1 People Cluster: Bantu, Northwest Main Language: Kaningi Main Religion: Christianity Status: - Superficially reached Evangelicals: 1.5% Chr Adherents: 82.0% Scripture: Translation Started

www.joshuaproject.net

#### "Declare His glory among the nations." Psalm 96:3