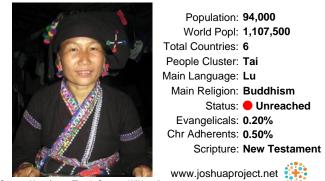

### *Pray for the Nations* **Tai Lue in Thailand**

Population: 94,000 World Popl: 1,107,500 Total Countries: 6 People Cluster: Tai Main Language: Lu Main Religion: Buddhism Status: Unreached Evangelicals: 0.20% Chr Adherents: 0.50% Scripture: New Testament